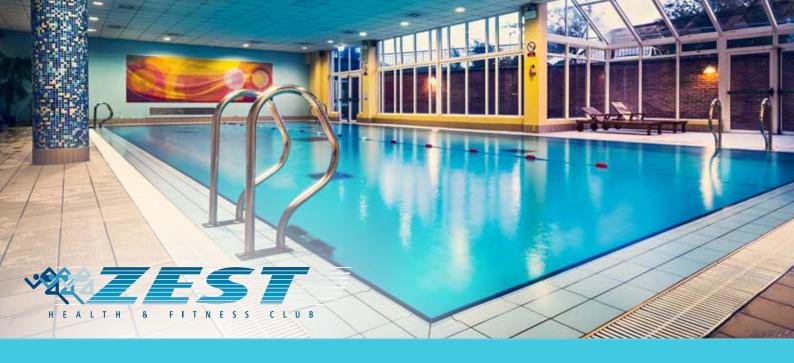

#### **FACILITIES**

18 METRE POOL
FULLY EQUIPPED GYM
STEAM ROOM / SAUNA / JACUZZI

Leisure, Health and Fitness Association