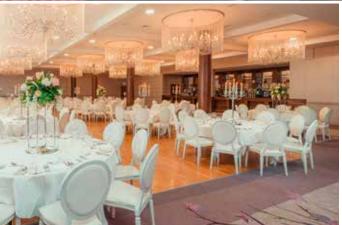

## Welcome

Cavan Crystal Hotel offers your team a unique and specialised Meetings & Events venue with an experienced and dedicated team on hand to help you plan your gathering. Our state of the art facilities offer 8 well appointed meeting and conference rooms, 7 of which have natural light. All our meeting and conference facilities offer high speed WiFi. Our Balavaun Suite is our largest space, spanning a modest 432 area sqm with a maximum capacity of 450 delegates theatre style.

BUILT TO BE BETTER

AIR CONDITIONED MEETING ROOMS
COMPLIMENTARY PARKING
FULL WHEELCHAIR ACCESSIBILITY
6 EV CHARGING POINTS

|                          | FLOOR AREA M <sup>2</sup> | BANQUET | BOARDROOM | CABERET | CLASSROOM | THEATRE STYLE | U-SHAPE |
|--------------------------|---------------------------|---------|-----------|---------|-----------|---------------|---------|
| BALAVAUN SUITE 1         | 432                       | 280     | 50        | 160     | 200       | 450           | 50      |
| BALAVAUN SUITE 2         | 100                       | 40      | 30        | 32      | 40        | 60            | 30      |
| CONFERENCE SUITE 1       | 72                        | -       | 25        | 40      | 36        | 60            | 25      |
| CONFERENCE SUITE 2, 3, 4 | 36                        | -       | 15        | 16      | 18        | 25            | 15      |
| TRINITY SUITE            | 400                       | 180     | 40        | 120     | 200       | 250           | 40      |
| BOARDROOM                | -                         | -       | 15        | -       | -         | -             | -       |
| CRYSTAL SUITE            | 130                       | 70      | 40        | 56      | 40        | 75            | 40      |