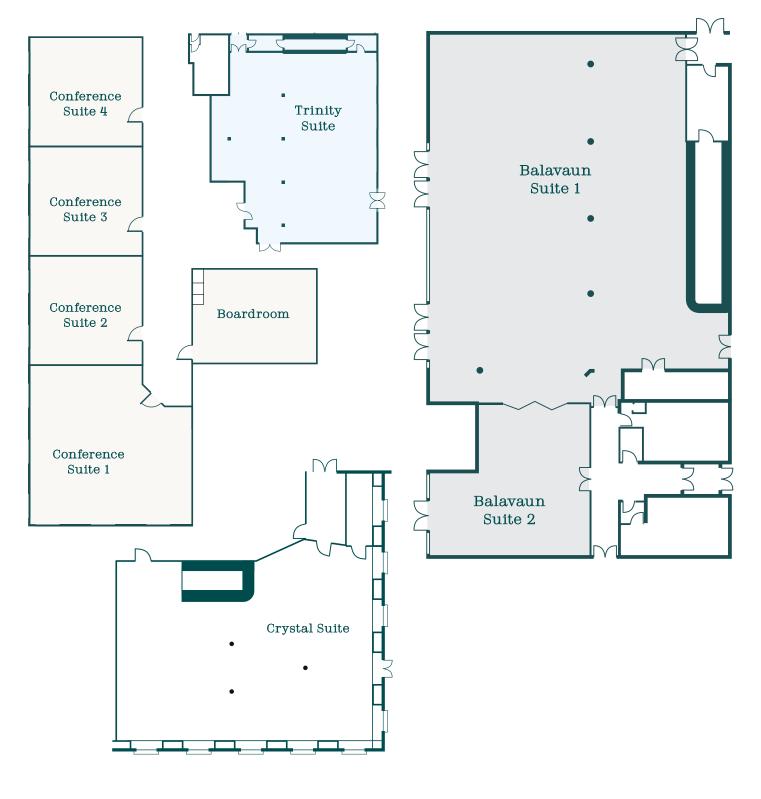

BUILT TO BE BETTER

AIR CONDITIONED MEETING ROOMS
COMPLIMENTARY PARKING
FULL WHEELCHAIR ACCESSIBILITY
6 EV CHARGING POINTS

|                          | FLOOR AREA M <sup>2</sup> | BANQUET | BOARDROOM | CABERET | CLASSROOM | THEATRE STYLE | U-SHAPE |
|--------------------------|---------------------------|---------|-----------|---------|-----------|---------------|---------|
| BALAVAUN SUITE 1         | 432                       | 280     | 50        | 160     | 200       | 450           | 50      |
| BALAVAUN SUITE 2         | 100                       | 40      | 30        | 32      | 40        | 60            | 30      |
| CONFERENCE SUITE 1       | 72                        | -       | 25        | 40      | 36        | 60            | 25      |
| CONFERENCE SUITE 2, 3, 4 | 36                        | -       | 15        | 16      | 18        | 25            | 15      |
| TRINITY SUITE            | 400                       | 180     | 40        | 120     | 200       | 250           | 40      |
| BOARDROOM                | -                         | -       | 15        | -       | -         | -             | -       |
| CRYSTAL SUITE            | 130                       | 70      | 40        | 56      | 40        | 75            | 40      |