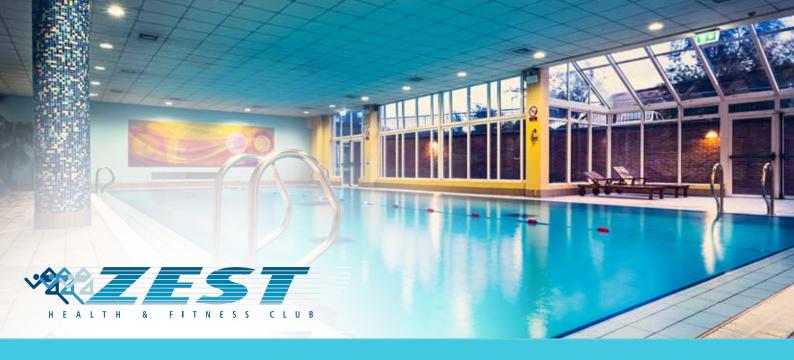

## **FACILITIES**

18 METRE POOL FULLY EQUIPPED GYM STEAM ROOM / SAUNA / JACUZZI

Leisure, Health and Fitness Association