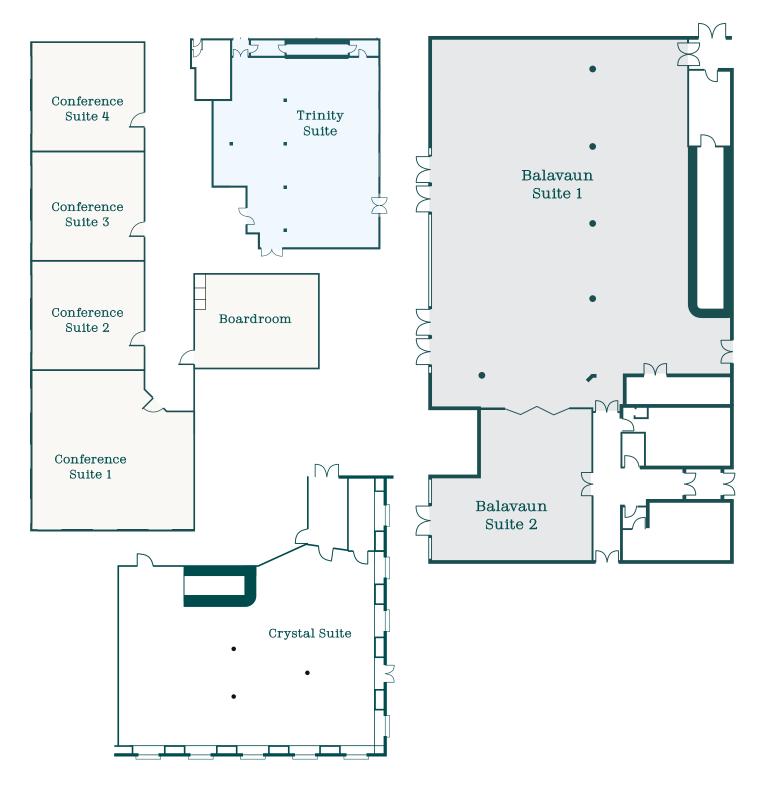

AND MINERAL WATER

BUILT TO BE BETTER

AIR CONDITIONED MEETING ROOMS
COMPLIMENTARY PARKING
FULL WHEELCHAIR ACCESSIBILITY
6 EV CHARGING POINTS

|                          | FLOOR AREA M <sup>2</sup> | BANQUET | BOARDROOM | CABERET | CLASSROOM | THEATRE STYLE | U-SHAPE |
|--------------------------|---------------------------|---------|-----------|---------|-----------|---------------|---------|
| BALAVAUN SUITE 1         | 432                       | 280     | 50        | 160     | 200       | 450           | 50      |
| BALAVAUN SUITE 2         | 100                       | 40      | 30        | 32      | 40        | 60            | 30      |
| CONFERENCE SUITE 1       | 72                        | -       | 25        | 40      | 36        | 60            | 25      |
| CONFERENCE SUITE 2, 3, 4 | 36                        | -       | 15        | 16      | 18        | 25            | 15      |
| TRINITY SUITE            | 400                       | 180     | 40        | 120     | 200       | 250           | 40      |
| BOARDROOM                | -                         | -       | 15        | -       | -         | -             | -       |
| CRYSTAL SUITE            | 130                       | 70      | 40        | 56      | 40        | 75            | 40      |