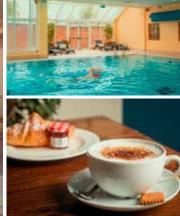

## CAVAN CRYSTAL HOTEL VITAL STATISTICS

Set on the outskirts of Cavan Town, Cavan Crystal Hotel offers a fantastic mix of conference and meeting space, a fully equipped gym with pool and a variety of dining options from corporate to casual, to cater for all requirements. We especially pride ourselves on our Sports Team experience with Pre Match and Post Match meal options available.

85 luxury guest rooms, including executive suites

**Dedicated conference facilities** 

Award winning Zest Health & Fitness Club with fully equipped gym, pool, steam room, jacuzzi & sauna

Complimentary WiFi throughout the hotel