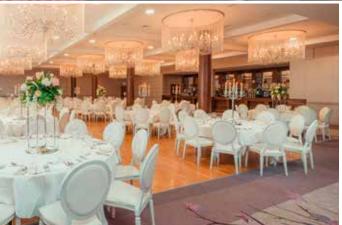

## Welcome

Cavan Crystal Hotel offers your team a unique and specialised Meetings & Events venue with an experienced and dedicated team on hand to help you plan your gathering. Our state of the art facilities offer 8 well appointed meeting and conference rooms, 7 of which have natural light. All our meeting and conference facilities offer high speed WiFi. Our Balavaun Suite is our largest space, spanning a modest 432 area sqm with a maximum capacity of 450 delegates theatre style.

AND MINERAL WATER

BUILT TO BE BETTER

AIR CONDITIONED MEETING ROOMS
COMPLIMENTARY PARKING
FULL WHEELCHAIR ACCESSIBILITY
6 EV CHARGING POINTS

|                          | FLOOR AREA M <sup>2</sup> | BANQUET | BOARDROOM | CABERET | CLASSROOM | THEATRE STYLE | U-SHAPE |
|--------------------------|---------------------------|---------|-----------|---------|-----------|---------------|---------|
| BALAVAUN SUITE 1         | 432                       | 280     | 50        | 160     | 200       | 450           | 50      |
| BALAVAUN SUITE 2         | 100                       | 40      | 30        | 32      | 40        | 60            | 30      |
| CONFERENCE SUITE 1       | 72                        | -       | 25        | 40      | 36        | 60            | 25      |
| CONFERENCE SUITE 2, 3, 4 | 36                        | -       | 15        | 16      | 18        | 25            | 15      |
| TRINITY SUITE            | 400                       | 180     | 40        | 120     | 200       | 250           | 40      |
| BOARDROOM                | -                         | -       | 15        | -       | -         | -             | -       |
| CRYSTAL SUITE            | 130                       | 70      | 40        | 56      | 40        | 75            | 40      |